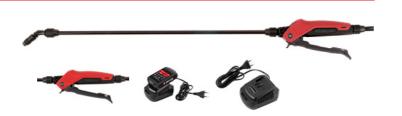

### **ELECTRIC SPRAYER**

REF: PL1600BE / EAN: 8414299075861

See page 6 for further information

### **CONTENT**

- ▶ 80 cm fiberglass lance:lighter and more comfortable for continuous use without fatigue.
- ► High resistance PP ergonomic handle: with stationary position to enhance ergonomics for the user.
- ▶ Removable 2.5 Ah 18V lithium battery and charger.