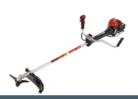

### BRUSHCUTTER

REF: DB4500E / EAN: 8414299076776

See page 8 for further information