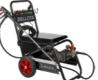

### PRESSURE WASHER

REF: HL4800PR0E / FAN: 8414299085129

See page 10 for further information

### HL4800PR0E EAN: 8414299085129

| High flow rate   | 800 l/h                           |
|------------------|-----------------------------------|
| Maximum pressure | 170 bar                           |
| Power            | 4.8 kW(three-phase)               |
| Pump             | Linear brass with ceramic pistons |
| Hose             | 15m high pressure                 |
| Frame            | Steel                             |

Ideal for cleaning agricultural and industrial machinery, agricultural workshops, industrial buildings, industrial sector and surfaces up to 2000m2.