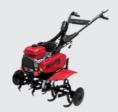

### TILLER

REF: MZ3010E / EAN: 8414299085556

See page 4 for further information

DOUBLE FILTER

Filter in oil bath + dry, for better protection of the engine, especially in dry soils.

4T ENGINE: 7HP/ 212cc

► CHAIN + BELT TRANSMISSION SYSTEM

OIL LEVEL SENSOR

Engine protection system.

SIDE DISCS

For guiding the ploughed area and maintaining a straight line of work.

ACCESSORIES See Accessories on page 16

**MZ3010E** EAN: 8414299085556

212 cc

in Spain

Handlebar with horizontal and vertical adjustment system

Speeds -1, 0, 1, 2, 3: 3 forward + 1 reverse

Side pneumatic wheels for easy transport (4.00x8")

450-650-850-1050 mm

Power7 CVWorking depth300 mm max

Working width

Transmission type Double belt + chain Frame Cast iron

Number of cutters 32

Engine displacement 212 cc

Suitable for ripping dense, solid soils and digging large areas.

Suitable for cultivation of small plots and medium-sized areas.

Number of cutters

► HOMOGENEOUS SPRAYING