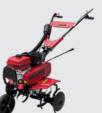

### **TILLER**

REF: MZ2010E / EAN: 8414299085532

See page 4 for further information

DOUBLE FILTER

Filter in oil bath + dry, for better protection of the engine, especially in dry soils.

4T ENGINE: 7HP/ 212cc

► CHAIN + BELT TRANSMISSION SYSTEM

OIL LEVEL SENSOR

Engine protection system.

SIDE DISCS

For guiding the ploughed area and maintaining a straight line of work.

ACCESSORIES See Accessories on page 16

**MZ3010E** EAN: 8414299085556

212 cc

in Spain

Handlebar with horizontal and vertical adjustment system

Speeds -1, 0, 1, 2, 3: 3 forward + 1 reverse

Side pneumatic wheels for easy transport (4.00x8")

450-650-850-1050 mm

Power7 CVWorking depth300 mm max

Working width

Transmission type Double belt + chain Frame Cast iron

Number of cutters 32

Engine displacement 212 cc

Suitable for ripping dense, solid soils and digging large areas.

Suitable for cultivation of small plots and medium-sized areas.

Number of cutters

► HOMOGENEOUS SPRAYING