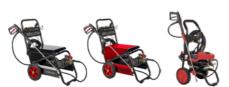

### PRESSURE WASHER

REF: HL4800PR0E / FAN: 8414299085129

See page 10 for further information

### PRESSURE WASHER

REF: HL3300PR0E / FAN: 8414299085112

See page 10 for further information

+FLOW +INTENSIVE

### **PRESSURE WASHER**

REF: HL3000PR0E / EAN: 8414299085105

See page 10 for further information

<sup>▶</sup> Brushcutter for clearing overgrown grass areas.

PROFESSIONAL BRASS PUMP

Maximum durability.

TOTAL STOP SYSTEM

Protects the engine from overheating.

INDUCTION ENGINE

Creates a magnetic field that sets it in motion. Suitable for intensive use, as it ensures longer life and higher performance.

WATER SUCTION CAPACITY

Increased versatility and comfort for the user.

DDOEESSION

► PROFESSIONAL RANGE OF INTENSIVE USE

► POSSIBILITY TO USE

DETERGENT

### **CONTENT**

- Stainless steel reinforced gun.
- ► Foam sprayer with 1000 ml soap tank.
- ▶ High pressure hose made of steel reinforced rubber.
- ▶ 600mm stainless steel lance with brass connections.
- ▶ Turbo nozzle to treat the most difficult dirt.
- ▶ Interchangeable high pressure nozzles 0°, 15°, 25°, 40°.