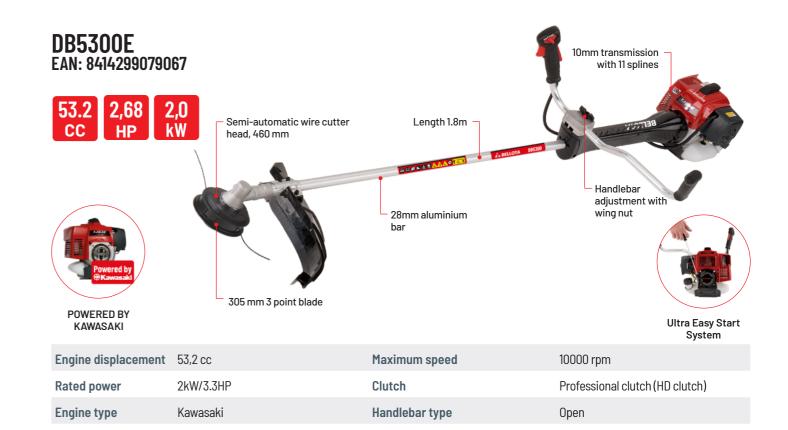

### **BRUSHCUTTER**

REF: DB5300E / EAN: 8414299079067

POWERED BY KAWASAKI ULTRA EASY START

See page 8 for further information

### +QUALITY +RELIABILITY

**ACCESSORIES** 

See Accessories on page 17

▶ Brushcutter for clearing woody weeds and overgrown grass areas.

2850 rpm

Idle speed

| Engine displacement | 45,4 cc         | Maximum speed  | 10000 rpm                       |
|---------------------|-----------------|----------------|---------------------------------|
| Rated power         | 1,42 kW/ 1,9 HP | Clutch         | Professional clutch (HD clutch) |
| Engine type         | Kawasaki        | Handlebar type | Open                            |
| Idle speed          | 2850 rpm        |                |                                 |

### **BRUSHCUTTERS**

| FEATURE               | DB5300E                                                        | DB4500E                            |
|-----------------------|----------------------------------------------------------------|------------------------------------|
| Use                   | Brushcutter for clearing woody weeds and overgrown grass areas | For clearing overgrown grass areas |
| Engine displacement   | 53.2cc                                                         | 45.4cc                             |
| Rated power           | 2 kW / 3.3 HP                                                  | 1.42 kW / 1.9 HP                   |
| Engine type           | Kawasaki                                                       | Kawasaki                           |
| Idle speed            | 2850 rpm                                                       | 2850 rpm                           |
| Maximum speed         | 10000 rpm                                                      | 10000 rpm                          |
| Clutch                | Professional clutch(HD clutch)                                 | Professional clutch(HD clutch)     |
| Length                | 1.8 m                                                          | 1.8 m                              |
| Handlebar type        | Open                                                           | Open                               |
| Handlebar adjustment  | Without tool, wing nut                                         | Without tool, wing nut             |
| Metal bar             | 28mm, aluminium                                                | 28mm, aluminium                    |
| Transmission          | 10mm with 11 splines                                           | 8mm with 9 splines                 |
| Cutting blade         | Three points, 305mm                                            | Three points, 305mm                |
| Wire cutting          | Semi-automatic head, 460mm                                     | Semi-automatic head, 460mm         |
| Carburettor           | Walbro                                                         | Walbro                             |
| Anti-vibration system | Yes, Vibraconfort                                              | Yes, Vibraconfort                  |
| Start system          | Ultra Easy Start System                                        | Easy Start System                  |
| Weight (net/gross)    | 9.1 / 11.8 Kg                                                  | 8.1 / 11 Kg                        |
| Overall dimensions    | 1800 x 480 x 670                                               | 1800 x 480 x 670                   |
| Packing dimensions    | 1840 x 290 x 290 mm                                            | 1840 x 290 x 290 mm                |