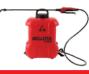

### **ELECTRIC SPRAYER**

### **ELECTRIC SPRAYER**

REF: PL1600BE / EAN: 8414299075861

See page 6 for further information

Better results, increased efficiency and reduced user fatigue.

► 2 WORKING POSITIONS

> Herbicide and insecticide/ fungicide: to adjust to the pressure and flow rate required according for use.

► REMOVABLE 2.5 Ah – 18 V LITHIUM BATTERY.

Autonomy of 175 / 190 l. Removable for easy charging. VITON SEALS

Highly resistant to abrasive fluids, weather and UV rays. Highly resistant to deformation and wear

ERGONOMIC DESIGN

Padded back area and professional padded adjustable harness for a better fit for each user and a better experience.

HIGH DENSITY PET TANK

16l capacity, strength, durability and versatility.

### **CONTENT**

- ▶ 80 cm fiberglass lance:lighter and more comfortable for continuous use without fatigue.
- ► High resistance PP ergonomic handle: with stationary position to enhance ergonomics for the user.
- ▶ Removable 2.5 Ah 18V lithium battery and charger.