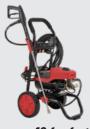

### **PRESSURE WASHERS**

### PRESSURE WASHER

REF: HL4800PR0E / FAN: 8414299085129

See page 10 for further information