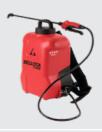

### **ELECTRIC SPRAYER**

REF: PL1600BE / EAN: 8414299075861

See page 6 for further information

Better results, increased efficiency and reduced user fatigue.

► 2 WORKING POSITIONS

> Herbicide and insecticide/ fungicide: to adjust to the pressure and flow rate required according for use.

► REMOVABLE 2.5 Ah – 18 V LITHIUM BATTERY.

Autonomy of 175 / 190 l. Removable for easy charging. VITON SEALS

Highly resistant to abrasive fluids, weather and UV rays. Highly resistant to deformation and wear

ERGONOMIC DESIGN

Padded back area and professional padded adjustable harness for a better fit for each user and a better experience.

HIGH DENSITY PET TANK

16l capacity, strength, durability and versatility.

### **CONTENT**

- ▶ 80 cm fiberglass lance:lighter and more comfortable for continuous use without fatigue.
- ► High resistance PP ergonomic handle: with stationary position to enhance ergonomics for the user.
- ▶ Removable 2.5 Ah 18V lithium battery and charger.