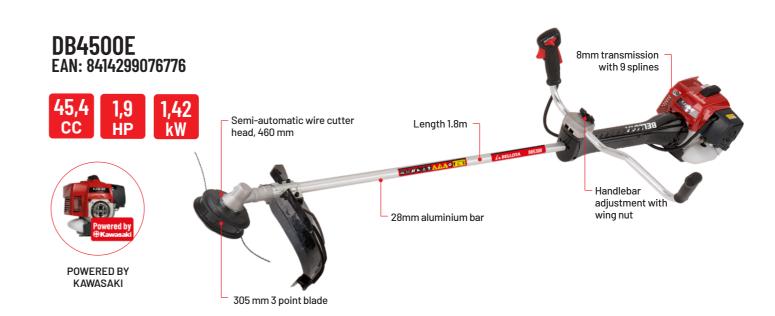

### BRUSHCUTTER

REF: DB4500E / EAN: 8414299076776

See page 8 for further information

**ACCESSORIES** 

See Accessories on page 17

▶ Brushcutter for clearing woody weeds and overgrown grass areas.

2850 rpm

Idle speed

| Engine displacement | 45,4 cc         | Maximum speed  | 10000 rpm                       |
|---------------------|-----------------|----------------|---------------------------------|
| Rated power         | 1,42 kW/ 1,9 HP | Clutch         | Professional clutch (HD clutch) |
| Engine type         | Kawasaki        | Handlebar type | Open                            |
| Idle speed          | 2850 rpm        |                |                                 |

### **BRUSHCUTTERS**

| FEATURE               | DB5300E                                                        | DB4500E                            |
|-----------------------|----------------------------------------------------------------|------------------------------------|
| Use                   | Brushcutter for clearing woody weeds and overgrown grass areas | For clearing overgrown grass areas |
| Engine displacement   | 53.2cc                                                         | 45.4cc                             |
| Rated power           | 2 kW / 3.3 HP                                                  | 1.42 kW / 1.9 HP                   |
| Engine type           | Kawasaki                                                       | Kawasaki                           |
| Idle speed            | 2850 rpm                                                       | 2850 rpm                           |
| Maximum speed         | 10000 rpm                                                      | 10000 rpm                          |
| Clutch                | Professional clutch(HD clutch)                                 | Professional clutch(HD clutch)     |
| Length                | 1.8 m                                                          | 1.8 m                              |
| Handlebar type        | Open                                                           | Open                               |
| Handlebar adjustment  | Without tool, wing nut                                         | Without tool, wing nut             |
| Metal bar             | 28mm, aluminium                                                | 28mm, aluminium                    |
| Transmission          | 10mm with 11 splines                                           | 8mm with 9 splines                 |
| Cutting blade         | Three points, 305mm                                            | Three points, 305mm                |
| Wire cutting          | Semi-automatic head, 460mm                                     | Semi-automatic head, 460mm         |
| Carburettor           | Walbro                                                         | Walbro                             |
| Anti-vibration system | Yes, Vibraconfort                                              | Yes, Vibraconfort                  |
| Start system          | Ultra Easy Start System                                        | Easy Start System                  |
| Weight (net/gross)    | 9.1 / 11.8 Kg                                                  | 8.1 / 11 Kg                        |
| Overall dimensions    | 1800 x 480 x 670                                               | 1800 x 480 x 670                   |
| Packing dimensions    | 1840 x 290 x 290 mm                                            | 1840 x 290 x 290 mm                |