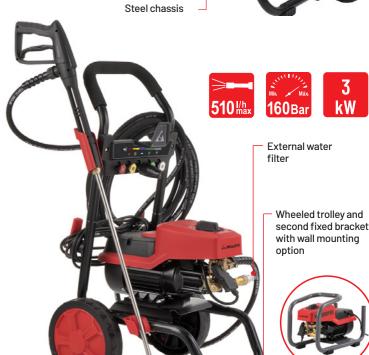

### **PRESSURE WASHER**

REF: HL3000PR0E / EAN: 8414299085105

See page 10 for further information

WATER SUCTION CAPACITY

Increased versatility and comfort for the user.

DDOEESSION

► PROFESSIONAL RANGE OF INTENSIVE USE

► POSSIBILITY TO USE

DETERGENT

# Hose hanger Pressure gauge Pressure flow regulation Rubber wheels

### HL3000PR0E EAN: 8414299085105

| High flow rate   | 510 l/h                              |
|------------------|--------------------------------------|
| Maximum pressure | 160 Bar                              |
| Power            | 3 kW                                 |
| Pump             | 3P Brass with hardened steel pistons |
| Hose             | 10m High Pressure Hose with Reel     |
| Versátil         | Wheeled trolley + fixed support      |
|                  |                                      |

Ideal for cleaning agricultural and industrial machinery and large surfaces.