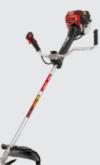

### BRUSHCUTTER

REF: DB4500E / EAN: 8414299076776

See page 8 for further information