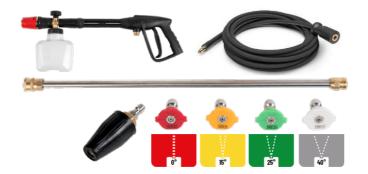

### **CONTENT**

- Stainless steel reinforced gun.
- ► Foam sprayer with 1000 ml soap tank.
- ▶ High pressure hose made of steel reinforced rubber.
- ▶ 600mm stainless steel lance with brass connections.
- ▶ Turbo nozzle to treat the most difficult dirt.
- ▶ Interchangeable high pressure nozzles 0°, 15°, 25°, 40°.