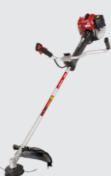

### **BRUSHCUTTER**

REF: DB5300E / EAN: 8414299079067

POWERED BY KAWASAKI ULTRA EASY START

See page 8 for further information

### +QUALITY +RELIABILITY