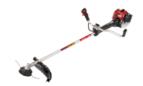

### **BRUSHCUTTER**

REF: DB5300E / EAN: 8414299079067

POWERED BY KAWASAKI ULTRA EASY START

See page 8 for further information

### +QUALITY +RELIABILITY