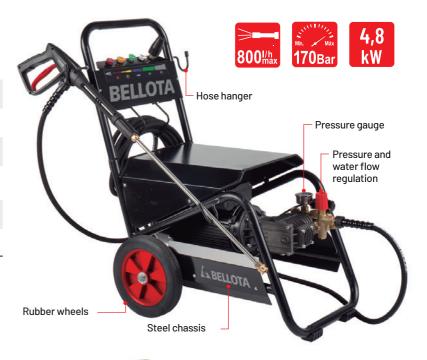

### HL4800PR0E EAN: 8414299085129

| High flow rate   | 800 l/h                           |
|------------------|-----------------------------------|
| Maximum pressure | 170 bar                           |
| Power            | 4.8 kW(three-phase)               |
| Pump             | Linear brass with ceramic pistons |
| Hose             | 15m high pressure                 |
| Frame            | Steel                             |

Ideal for cleaning agricultural and industrial machinery, agricultural workshops, industrial buildings, industrial sector and surfaces up to 2000m2.

# Hose hanger Pressure gauge Pressure flow regulation Rubber wheels

## PRESSURE WASHERS

| MADIILIO           |                                                                                                                                                      |                                                                                                       |                                                                              |
|--------------------|------------------------------------------------------------------------------------------------------------------------------------------------------|-------------------------------------------------------------------------------------------------------|------------------------------------------------------------------------------|
| FEATURE            | HL4800PR0E                                                                                                                                           | HL3300PR0E                                                                                            | HL3000PR0E                                                                   |
| Use                | Ideal for cleaning agricultural and industrial machinery, agricultural workshops, industrial buildings, industrial sector and surfaces up to 2000m2. | Ideal for cleaning agricultural and industrial machinery, swimming pools, warehouses and 500m2 areas. | Ideal for cleaning agricultural and industrial machinery and large surfaces. |
| High flow          | 800 l/h                                                                                                                                              | 630 l/h                                                                                               | 510 l/h                                                                      |
| Maximum pressure   | 170 bar                                                                                                                                              | 150 bar                                                                                               | 160 Bar                                                                      |
| Power              | 4.8 kW (three-phase)                                                                                                                                 | 3.3 kW                                                                                                | 3 kW                                                                         |
| Motor              | Copper wound induction motor                                                                                                                         | Copper wound induction motor                                                                          | Copper wound induction motor                                                 |
| Pump               | Three-piston linear with brass head and ceramic-coated pistons.                                                                                      | Three-piston linear with brass head and ceramic-coated pistons.                                       | 3P brass with hardened steel pistons                                         |
| Hose               | High pressure 15                                                                                                                                     | High pressure 10m                                                                                     | High pressure 10m                                                            |
| Power cable        | 5 m                                                                                                                                                  | 5 m                                                                                                   | 5 m                                                                          |
| Nozzles            | 0°, 15°, 25°, 40° and turbo                                                                                                                          | 0°, 15°, 25°, 40° and turbo                                                                           | 0°, 15°, 25°, 40° and turbo                                                  |
|                    | 1000 ml foam sprayer                                                                                                                                 | 1000 ml foam sprayer                                                                                  | 1000 ml foam sprayer                                                         |
|                    | Transport wheels                                                                                                                                     | Transport wheels                                                                                      | Wheeled trolley + fixed support                                              |
| Special features   | Hose hanger                                                                                                                                          | Hose hanger                                                                                           | Hose hanger                                                                  |
| Special leatures   | Pressure regulating valve.<br>Pressure gauge                                                                                                         | Pressure regulating valve<br>Pressure gauge.                                                          | External water filter                                                        |
|                    | Water suction capacity                                                                                                                               | Water suction capacity                                                                                | Water suction capacity                                                       |
|                    | 600Mm metal lance                                                                                                                                    | 600Mm metal lance                                                                                     | 600Mm metal lance                                                            |
| Weight             | 59 / 66 Kg                                                                                                                                           | 52 / 59 Kg                                                                                            | 29.9 / 34.5 Kg                                                               |
| Overall dimensions | 810 x 560 x 905 mm                                                                                                                                   | 810 x 560 x 905 mm                                                                                    | 1000 x 470 x 650 mm                                                          |
| Packing dimensions | 730 x 570 x 605 mm                                                                                                                                   | 730 x 570 x 605 mm                                                                                    | 585 x 370 x 485 mm                                                           |