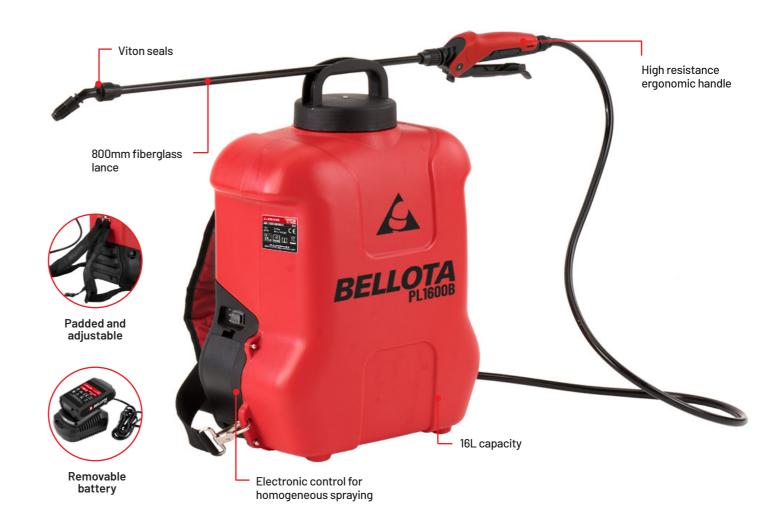

Better results, increased efficiency and reduced user fatigue.

► 2 WORKING POSITIONS

> Herbicide and insecticide/ fungicide: to adjust to the pressure and flow rate required according for use.

► REMOVABLE 2.5 Ah – 18 V LITHIUM BATTERY.

Autonomy of 175 / 190 l. Removable for easy charging. VITON SEALS

Highly resistant to abrasive fluids, weather and UV rays. Highly resistant to deformation and wear

ERGONOMIC DESIGN

Padded back area and professional padded adjustable harness for a better fit for each user and a better experience.

HIGH DENSITY PET TANK

16l capacity, strength, durability and versatility.

### **CONTENT**

- ▶ 80 cm fiberglass lance:lighter and more comfortable for continuous use without fatigue.
- ► High resistance PP ergonomic handle: with stationary position to enhance ergonomics for the user.
- ▶ Removable 2.5 Ah 18V lithium battery and charger.