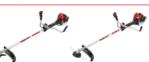

### **BRUSHCUTTER**

REF: DB5300E / EAN: 8414299079067

POWERED BY KAWASAKI ULTRA EASY START

See page 8 for further information

### +QUALITY +RELIABILITY

### BRUSHCUTTER

REF: DB4500E / EAN: 8414299076776

See page 8 for further information

▶ Electric sprayer. Suitable for insecticide, fungicide and herbicide application.

> 2T KAWASAKI ENGINE/ WALBRO CARBURETOR

> Maximum confidence and reliability for the user.

► CHROMED PISTON **AND CYLINDER** 

► VIBRA CONFORT: VIBRATION ABSORPTION SYSTEM.

Four-point vibration absorption system. Maximizes comfort and reduces effort during use.

▶ HIGH PERFORMANCE **PROFESSIONAL** CLUTCH

**▶ TRANSMISSION BAR** 

28 mm with self-lubricating bearings.

MULTIFUNCTION AND ADJUSTABLE

**HANDLEBAR** 

### CONTENT

- > 305 mm 3 point blade.
- ▶ Semi-automatic head. 3mm wire.
- ▶ 1l gasoline and oil mixer container.
- ▶ Professional double harness: padded, adjustable and with easy attachment to the machine.