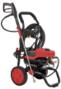

### PRESSURE WASHER

REF: HL3300PR0E / FAN: 8414299085112

See page 10 for further information

+FLOW +INTENSIVE

### HL3300PR0E EAN: 8414299085112

| High flow rate   | 630 l/h                           |
|------------------|-----------------------------------|
| Maximum pressure | 150 bar                           |
| Power            | 3,3 kW                            |
| Pump             | Linear brass with ceramic pistons |
| Hose             | 10m high pressure                 |
| Frame            | Steel                             |
|                  |                                   |

▶ Ideal for cleaning agricultural and industrial machinery, swimming pools, warehouses and 500m2 areas.