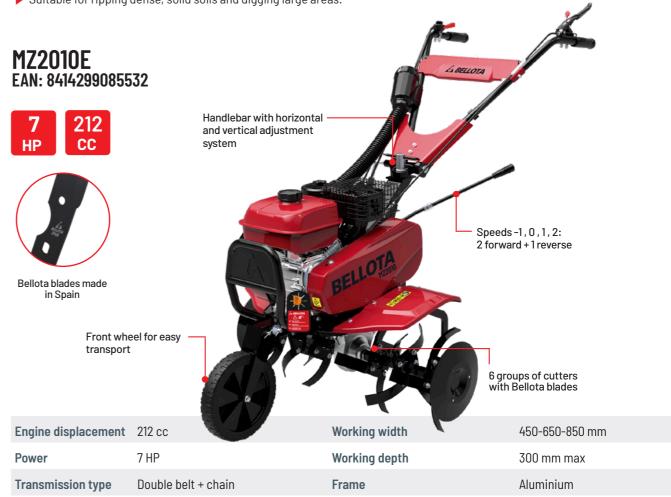

### **TILLER**

REF: MZ2010E / EAN: 8414299085532

See page 4 for further information

DOUBLE FILTER

Filter in oil bath + dry, for better protection of the engine, especially in dry soils.

4T ENGINE: 7HP/ 212cc

► CHAIN + BELT TRANSMISSION SYSTEM

OIL LEVEL SENSOR

Engine protection system.

SIDE DISCS

For guiding the ploughed area and maintaining a straight line of work.

ACCESSORIES See Accessories on page 16

**MZ3010E** EAN: 8414299085556

212 cc

in Spain

Handlebar with horizontal and vertical adjustment system

Speeds -1, 0, 1, 2, 3: 3 forward + 1 reverse

Side pneumatic wheels for easy transport (4.00x8")

450-650-850-1050 mm

Power7 CVWorking depth300 mm max

Working width

Transmission type Double belt + chain Frame Cast iron

Number of cutters 32

Engine displacement 212 cc

Suitable for ripping dense, solid soils and digging large areas.

Suitable for cultivation of small plots and medium-sized areas.

Number of cutters

► HOMOGENEOUS SPRAYING